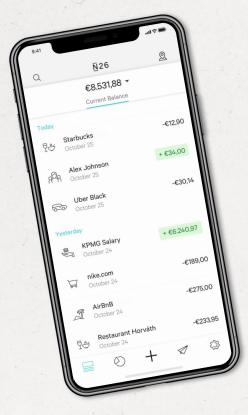

## Mobile experience all'avanguardia

### Caratteristiche dell'App comuni a tutti i conti:

- Invio istantaneo di denaro ("Moneybeam") ai contatti della propria rubrica dello smartphone clienti N26
- Sezione "Statistiche" che categorizza automaticamente le proprie spese, con il supporto di appositi hashtag
- Scelta del proprio PIN, blocco/sblocco della carta e gestione dei massimali dall'app