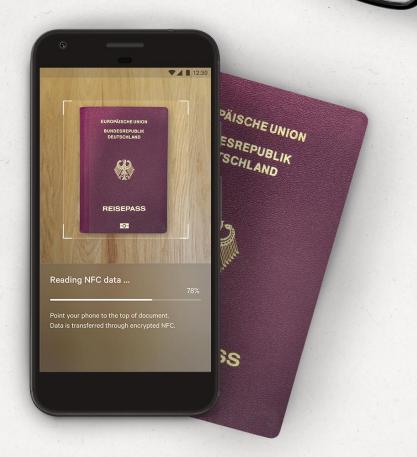

# > 850mila clienti

N26 è la prima banca mobile globale per tutti.

Attiva in 17 Paesi dell'area euro e a breve anche in UK e USA.

Apertura del conto corrente senza scartoffie da firmare, in 8 minuti