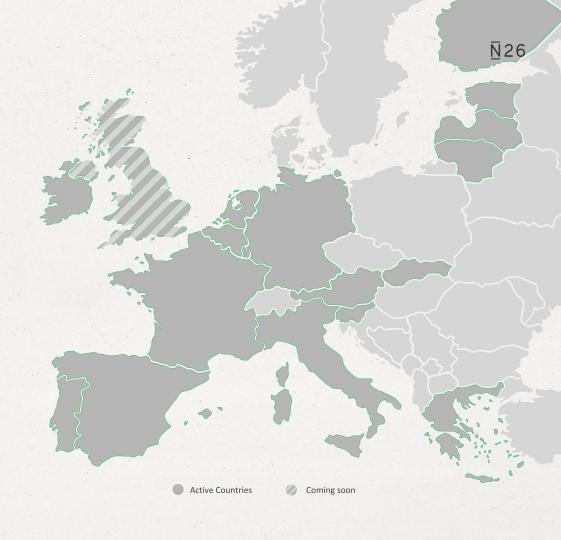

# > 850mila clienti

N26 è la prima banca mobile globale per tutti.

Attiva in 17 Paesi dell'area euro e a breve anche in UK e USA.

Apertura del conto corrente senza scartoffie da firmare, in 8 minuti