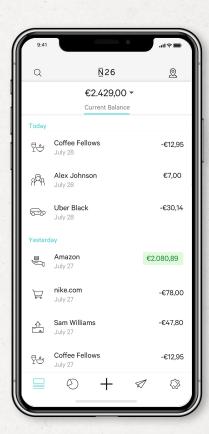

### Caratteristiche dell'App comuni a tutti i conti:

- Invio istantaneo di denaro ("Moneybeam") ai contatti della propria rubrica dello smartphone clienti N26
- Sezione "Statistiche" che categorizza automaticamente le proprie spese, con il supporto di appositi hashtag
- Scelta del proprio PIN, blocco/sblocco della carta e gestione dei massimali dall'app